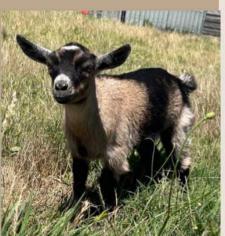

## Willow Brae Princess Elsa PY56.25%

DOB - 25/08/2019

SIRE - PGCH Trinity Don Smith

DAM - Bucko So Cookie

3YR HEIGHT -

ABOUT - Super Friendly doe, has been shown. Successfully artifically inseminated previously Anna's sister.

Price - \$1800

## Willow Brae Princess Anna PY56.25%

DOB - 25/08/2019

SIRE - PGCH Trinity Don Smith

DAM - Bucko So Cookie

3YR HEIGHT -

ABOUT - Super Friendly doe, fantastic Mum. Dam of Junior Champion at the Sydney Royal 2023. Elsa's sister

### Price - \$1800