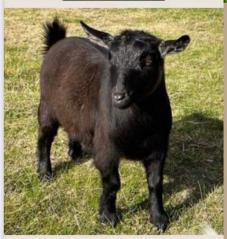

## Willow Brae Princess Elsa PY56.25%

DOB - 25/08/2019

SIRE - PGCH Trinity Don Smith

DAM - Bucko So Cookie

3YR HEIGHT -

ABOUT - Super Friendly doe, has been shown. Successfully artifically inseminated previously Anna's sister.

Price - \$1800