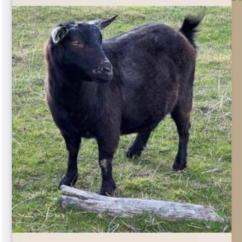

# Willow Brae Ruby PY50%

DOB - 13/04/2019

SIRE - PACH Trinity Don Smith DAM - Kawinkidink Licorish

3YR HEIGHT - 53cm

ABOUT - Friendly. Sister of Doli, must stay together.

# Ruby, must stay together.

# Price - \$2000 for the pair

Willow Brae Doli

PY50%

SIRE - PGCH Trinity Don Smith

DAM - Kawinkidink Licorish

ABOUT - Friendly. Sister of

3YR HEIGHT - 54.5cm

DOB - 13/04/2019