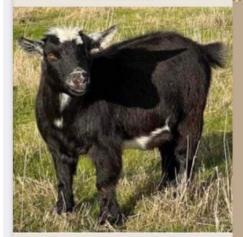

## AUSTRALIAN CHAMPION Willow Brae Charlotte PY37.5%

DOB - 09/10/2017

SIRE - PGCH Trinity Don Smith DAM - Aust Ch Zodiac Montana

3YR HEIGHT - 52CM

ABOUT - Friendly. Shown and titled as an AUST Mini

## Price - \$800