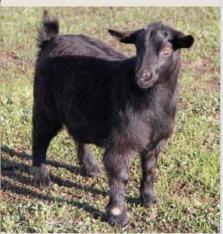

# Willow Brae Ruby PY50%

DOB - 13/04/2019

SIRE - PACH Trinity Don Smith DAM - Kawinkidink Licorish

3YR HEIGHT - 53cm

ABOUT - Friendly. Sister of Doli, must stay together.

# Ruby, must stay together.

# Price - \$2000 for the pair

Willow Brae Doli

PY50%

SIRE - PGCH Trinity Don Smith

DAM - Kawinkidink Licorish

ABOUT - Friendly. Sister of

3YR HEIGHT - 54.5cm

DOB - 13/04/2019

# Price - \$2000 for the pair