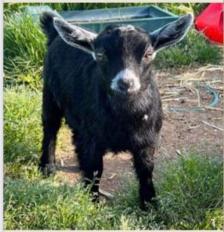

## Bucko Lizzy PY53.13%

DOB - 15/03/2019

SIRE - Trinity Saucy Hotdog

DAM - Bucko Soma

3YR HEIGHT - 45cm

ABOUT - Friendly Doe. Produces lovely kids. Would suit someone who would like to show.

#### Price - \$2000