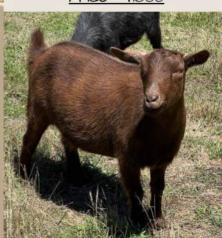

## Bucko Lizzy PY53.13%

DOB - 15/03/2019

SIRE - Trinity Saucy Hotdog

DAM - Bucko Soma

3YR HEIGHT - 45cm

ABOUT - Friendly Doe. Produces lovely kids. Would suit someone who would like to show.

#### Price - \$2000