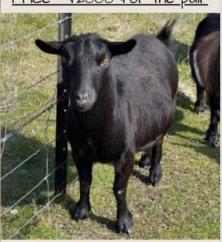

## Bucko Lizzy PY53.13%

DOB - 15/03/2019

SIRE - Trinity Saucy Hotdog

DAM - Bucko Soma

3YR HEIGHT - 45cm

ABOUT - Friendly Doe. Produces lovely kids. Would suit someone who would like to show.

#### Price - \$2000