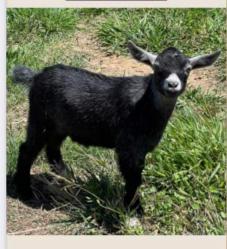

## Bucko Lizzy PY53.13%

DOB - 15/03/2019

SIRE - Trinity Saucy Hotdog

DAM - Bucko Soma

3YR HEIGHT - 45cm

ABOUT - Friendly Doe. Produces lovely kids. Would suit someone who would like to show.

#### Price - \$2000