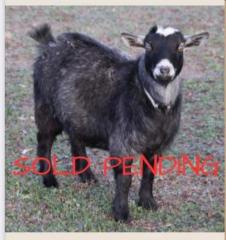

## Willow Brae Princess Elsa PY56.25%

DOB - 25/08/2019

SIRE - PGCH Trinity Don Smith

DAM - Bucko So Cookie

3YR HEIGHT -

ABOUT - Super Friendly doe, has been shown. Successfully artifically inseminated previously Anna's sister.

Price - \$1800