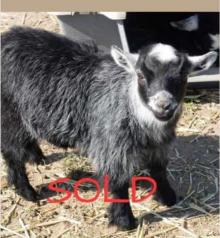

# Willow Brae Ruby PY50%

DOB - 13/04/2019

SIRE - PACH Trinity Don Smith DAM - Kawinkidink Licorish

3YR HEIGHT - 53cm

ABOUT - Friendly. Sister of Doli, must stay together.

# Ruby, must stay together.

# Price - \$2000 for the pair

Willow Brae Doli

PY50%

SIRE - PGCH Trinity Don Smith

DAM - Kawinkidink Licorish

ABOUT - Friendly. Sister of

3YR HEIGHT - 54.5cm

DOB - 13/04/2019

# Price - \$2000 for the pair