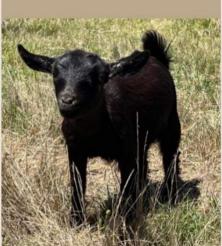

## Willow Brae Princess Elsa PY56.25%

DOB - 25/08/2019

SIRE - PGCH Trinity Don Smith

DAM - Bucko So Cookie

3YR HEIGHT -

ABOUT - Super Friendly doe, has been shown. Successfully artifically inseminated previously Anna's sister.

Price - \$1800