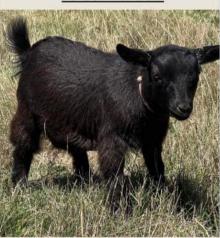

# Willow Brae Ruby PY50%

DOB - 13/04/2019

SIRE - PACH Trinity Don Smith DAM - Kawinkidink Licorish

3YR HEIGHT - 53cm

ABOUT - Friendly. Sister of Doli, must stay together.

# Ruby, must stay together.

# Price - \$2000 for the pair

Willow Brae Doli

PY50%

SIRE - PGCH Trinity Don Smith

DAM - Kawinkidink Licorish

ABOUT - Friendly. Sister of

3YR HEIGHT - 54.5cm

DOB - 13/04/2019

# Price - \$2000 for the pair