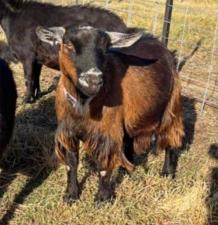

## AUSTRALIAN CHAMPION Willow Brae Charlotte PY37.5%

DOB - 09/10/2017

SIRE - PGCH Trinity Don Smith DAM - Aust Ch Zodiac Montana

3YR HEIGHT - 52CM

ABOUT - Friendly. Shown and titled as an AUST Mini

## Price - \$800