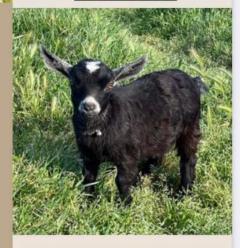

# Willow Brae Ruby PY50%

DOB - 13/04/2019

SIRE - PACH Trinity Don Smith DAM - Kawinkidink Licorish

3YR HEIGHT - 53cm

ABOUT - Friendly. Sister of Doli, must stay together.

# Ruby, must stay together.

# Price - \$2000 for the pair

Willow Brae Doli

PY50%

SIRE - PGCH Trinity Don Smith

DAM - Kawinkidink Licorish

ABOUT - Friendly. Sister of

3YR HEIGHT - 54.5cm

DOB - 13/04/2019

# Price - \$2000 for the pair