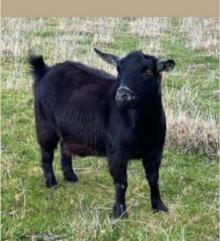

# Price - \$2000 for the pair

Willow Brae Doli

PY50%

SIRE - PGCH Trinity Don Smith

DAM - Kawinkidink Licorish

ABOUT - Friendly. Sister of

3YR HEIGHT - 54.5cm

DOB - 13/04/2019

# Price - \$2000 for the pair